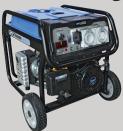

## GT3600ES PROFESSIONAL POWER GENERATOR

## 3800 WATT GENERATOR with ELECTRIC START

The functional Electric Start compliments the industrial quality of the GT3600ES.

With all the unique GT POWER features like industrial air cleaner & muffler system – for cleaner quieter operating, superior quality alternator & automatic voltage regulator [AVR] – for more stable power output and low oil alert with automatic engine shutdown.

With the capability of running a drop saw and all powertools the GT3600ES is ideal for the home workshop or garage.

| OUTPUT<br>(Max) | AMPS<br>(Max) | OUTPUT<br>(Rated) | ENGINE<br>TYPE | FULL LOAD<br>dba rating | STARTING<br>SYSTEM | FUEL TANK<br>CAPACITY | RUN<br>Time | LOW OIL<br>ALERT | POWER OUTLETS | DIGITAL<br>HR METER | L x W x H<br>(mm) | WEIGHT |
|-----------------|---------------|-------------------|----------------|-------------------------|--------------------|-----------------------|-------------|------------------|---------------|---------------------|-------------------|--------|
| 3800W           | 16.5          | 3200W             | 4Stroke OHV    | 72                      | Electric           | 15L                   | 9.5hrs      | <b>√</b>         | 2             | -                   | 625 x 490 x 510   | 50kg   |