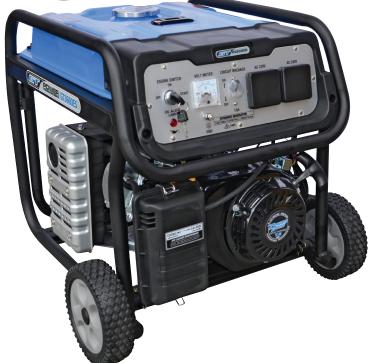

## GT3600ES PROFESSIONAL POWER GENERATOR

## 3800 WATT GENERATOR with ELECTRIC START

The functional Electric Start compliments the industrial quality of the GT3600ES.

With all the unique GT POWER features like industrial air cleaner & muffler system – for cleaner quieter operating, superior quality alternator & automatic voltage regulator [AVR] – for more stable power output and low oil alert with automatic engine shutdown.

With the capability of running a drop saw and all powertools the GT3600ES is ideal for the home workshop or garage.

| OUTPUT<br>(Max) | AMPS<br>(Max) | OUTPUT<br>(Rated) | ENGINE<br>TYPE | FULL LOAD<br>dba rating | STARTING<br>SYSTEM | FUEL TANK<br>CAPACITY | RUN<br>Time | LOW OIL<br>ALERT | POWER OUTLETS | DIGITAL<br>HR METER | L x W x H<br>(mm) | WEIGHT |
|-----------------|---------------|-------------------|----------------|-------------------------|--------------------|-----------------------|-------------|------------------|---------------|---------------------|-------------------|--------|
| 3800W           | 16.5          | 3200W             | 4Stroke OHV    | 72                      | Electric           | 15L                   | 9.5hrs      | <b>√</b>         | 2             | -                   | 625 x 490 x 510   | 50kg   |