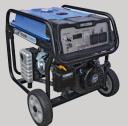

## GT3600ES PROFESSIONAL POWER GENERATOR

## 3800 WATT GENERATOR with ELECTRIC START

The functional Electric Start compliments the industrial quality of the GT3600ES.

With all the unique GT POWER features like industrial air cleaner & muffler system – for cleaner quieter operating, superior quality alternator & automatic voltage regulator [AVR] – for more stable power output and low oil alert with automatic engine shutdown.

With the capability of running a drop saw and all powertools the GT3600ES is ideal for the home workshop or garage.

| OUTPUT<br>(Max) | AMPS<br>(Max) | OUTPUT<br>(Rated) | ENGINE<br>TYPE | FULL LOAD<br>dba rating | STARTING<br>SYSTEM | FUEL TANK<br>CAPACITY | RUN<br>Time | LOW OIL<br>ALERT | POWER OUTLETS | DIGITAL<br>HR METER | L x W x H<br>(mm) | WEIGHT |
|-----------------|---------------|-------------------|----------------|-------------------------|--------------------|-----------------------|-------------|------------------|---------------|---------------------|-------------------|--------|
| 3800W           | 16.5          | 3200W             | 4Stroke OHV    | 72                      | Electric           | 15L                   | 9.5hrs      | <b>√</b>         | 2             | -                   | 625 x 490 x 510   | 50kg   |