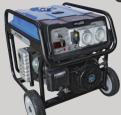

## GT3600ES PROFESSIONAL POWER GENERATOR

## 3800 WATT GENERATOR with ELECTRIC START

The functional Electric Start compliments the industrial quality of the GT3600ES.

With all the unique GT POWER features like industrial air cleaner & muffler system – for cleaner quieter operating, superior quality alternator & automatic voltage regulator [AVR] – for more stable power output and low oil alert with automatic engine shutdown.

With the capability of running a drop saw and all powertools the GT3600ES is ideal for the home workshop or garage.

| OUTPUT<br>(Max) | AMPS<br>(Max) | OUTPUT<br>(Rated) | ENGINE<br>TYPE | FULL LOAD<br>dba rating | STARTING<br>SYSTEM | FUEL TANK<br>CAPACITY | RUN<br>Time | LOW OIL<br>ALERT | POWER OUTLETS | DIGITAL<br>HR METER | L x W x H<br>(mm) | WEIGHT |
|-----------------|---------------|-------------------|----------------|-------------------------|--------------------|-----------------------|-------------|------------------|---------------|---------------------|-------------------|--------|
| 3800W           | 16.5          | 3200W             | 4Stroke OHV    | 72                      | Electric           | 15L                   | 9.5hrs      | <b>√</b>         | 2             | -                   | 625 x 490 x 510   | 50kg   |