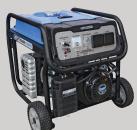

## GT10000ES PROFESSIONAL POWER GENERATOR

## 8500 WATT GENERATOR with ELECTRIC START

## **SINGLE PHASE - 230V**

The heavy duty 25L fuel tank and the industrial quality of the GT10000ES will keep you in power all day. With all the unique GT POWER features like industrial air cleaner & muffler system (for cleaner quieter operating) and superior quality alternator & automatic voltage regulator (AVR) (for more stable power output) this state of the art generator empowers you to tackle any task.

With the capability of running multiple powertools, lights and industrial equipment the GT10000ES is ideal for running the bach, farm shed or emergency back-up power.

- \*Featuring a heavy duty outlet plug with adapter cord for maximum generator output
- suitable for a welder up to 200A

| C | OUTPUT<br>(Max) | AMPS<br>(Max) | OUTPUT<br>(Rated) | ENGINE<br>Type | FULL LOAD<br>dba rating | STARTING<br>SYSTEM | FUEL TANK<br>CAPACITY | RUN<br>TIME | LOW OIL<br>ALERT | POWER<br>OUTLETS | DIGITAL<br>HR METER | LxWxH<br>(mm)   | WEIGHT |
|---|-----------------|---------------|-------------------|----------------|-------------------------|--------------------|-----------------------|-------------|------------------|------------------|---------------------|-----------------|--------|
|   | 8500W           | 35            | 7500              | 4Stroke OHV    | 70                      | Electric           | 25L                   | 8hrs        | <b>√</b>         | 2                | <b>✓</b>            | 745 x 545 x 605 | 94kg   |