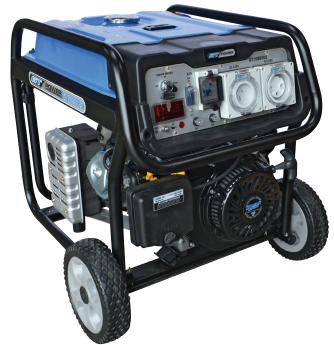

## GT10000ES PROFESSIONAL POWER GENERATOR

## 8500 WATT GENERATOR with ELECTRIC START

## **SINGLE PHASE - 230V**

The heavy duty 25L fuel tank and the industrial quality of the GT10000ES will keep you in power all day. With all the unique GT POWER features like industrial air cleaner & muffler system (for cleaner quieter operating) and superior quality alternator & automatic voltage regulator (AVR) (for more stable power output) this state of the art generator empowers you to tackle any task.

With the capability of running multiple powertools, lights and industrial equipment the GT10000ES is ideal for running the bach, farm shed or emergency back-up power.

- \*Featuring a heavy duty outlet plug with adapter cord for maximum generator output
- suitable for a welder up to 200A

| C | OUTPUT<br>(Max) | AMPS<br>(Max) | OUTPUT<br>(Rated) | ENGINE<br>Type | FULL LOAD<br>dba rating | STARTING<br>SYSTEM | FUEL TANK<br>CAPACITY | RUN<br>TIME | LOW OIL<br>ALERT | POWER<br>OUTLETS | DIGITAL<br>HR METER | LxWxH<br>(mm)   | WEIGHT |
|---|-----------------|---------------|-------------------|----------------|-------------------------|--------------------|-----------------------|-------------|------------------|------------------|---------------------|-----------------|--------|
|   | 8500W           | 35            | 7500              | 4Stroke OHV    | 70                      | Electric           | 25L                   | 8hrs        | <b>√</b>         | 2                | <b>✓</b>            | 745 x 545 x 605 | 94kg   |