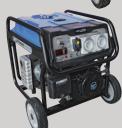

## GT10000ES PROFESSIONAL POWER GENERATOR

## 8500 WATT GENERATOR with ELECTRIC START

## **SINGLE PHASE - 230V**

The heavy duty 25L fuel tank and the industrial quality of the GT10000ES will keep you in power all day. With all the unique GT POWER features like industrial air cleaner & muffler system (for cleaner quieter operating) and superior quality alternator & automatic voltage regulator (AVR) (for more stable power output) this state of the art generator empowers you to tackle any task.

With the capability of running multiple powertools, lights and industrial equipment the GT10000ES is ideal for running the bach, farm shed or emergency back-up power.

- \*Featuring a heavy duty outlet plug with adapter cord for maximum generator output
- suitable for a welder up to 200A

| C | OUTPUT<br>(Max) | AMPS<br>(Max) | OUTPUT<br>(Rated) | ENGINE<br>Type | FULL LOAD<br>dba rating | STARTING<br>SYSTEM | FUEL TANK<br>CAPACITY | RUN<br>TIME | LOW OIL<br>ALERT | POWER<br>OUTLETS | DIGITAL<br>HR METER | LxWxH<br>(mm)   | WEIGHT |
|---|-----------------|---------------|-------------------|----------------|-------------------------|--------------------|-----------------------|-------------|------------------|------------------|---------------------|-----------------|--------|
|   | 8500W           | 35            | 7500              | 4Stroke OHV    | 70                      | Electric           | 25L                   | 8hrs        | <b>√</b>         | 2                | <b>✓</b>            | 745 x 545 x 605 | 94kg   |