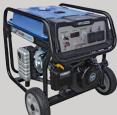

## GT10000ES PROFESSIONAL POWER GENERATOR

## 8500 WATT GENERATOR with ELECTRIC START

## **SINGLE PHASE - 230V**

The heavy duty 25L fuel tank and the industrial quality of the GT10000ES will keep you in power all day. With all the unique GT POWER features like industrial air cleaner & muffler system (for cleaner quieter operating) and superior quality alternator & automatic voltage regulator (AVR) (for more stable power output) this state of the art generator empowers you to tackle any task.

With the capability of running multiple powertools, lights and industrial equipment the GT10000ES is ideal for running the bach, farm shed or emergency back-up power.

- \*Featuring a heavy duty outlet plug with adapter cord for maximum generator output
- suitable for a welder up to 200A

| C | OUTPUT<br>(Max) | AMPS<br>(Max) | OUTPUT<br>(Rated) | ENGINE<br>Type | FULL LOAD<br>dba rating | STARTING<br>SYSTEM | FUEL TANK<br>CAPACITY | RUN<br>TIME | LOW OIL<br>ALERT | POWER<br>OUTLETS | DIGITAL<br>HR METER | LxWxH<br>(mm)   | WEIGHT |
|---|-----------------|---------------|-------------------|----------------|-------------------------|--------------------|-----------------------|-------------|------------------|------------------|---------------------|-----------------|--------|
|   | 8500W           | 35            | 7500              | 4Stroke OHV    | 70                      | Electric           | 25L                   | 8hrs        | <b>√</b>         | 2                | <b>✓</b>            | 745 x 545 x 605 | 94kg   |