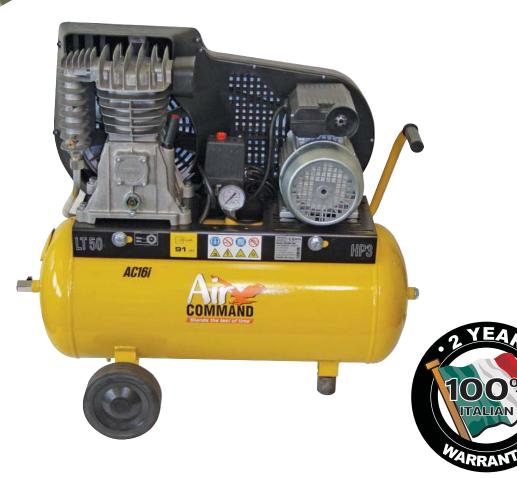

## AC16i 50L Belt Drive COMPRESSOR

| MOTOR SIZE:             | 3hp               |
|-------------------------|-------------------|
| BEST DISPLACEMENT:      | 14.9cfm, 421L/min |
| AIR DELIVERY: (@ 90psi) | 11.9cfm, 337L/min |
| MAXIMUM PRESSURE:       | 145psi            |
| CYLINDERS:              | 2                 |
| PUMP SPEED:             | 1100rpm           |
| TANK CAPACITY:          | 50 litres         |
| DIMENSIONS: (L x W x H) | 80 x 40 x 77cm    |
| WEIGHT:                 | 45kg              |

- The largest output on single phase power 30% larger in output than the AC12i.
- Heavy duty, oversized, slow revving, full shell bearing pump with a high airflow flywheel and built-in after cooler for cooler, drier air supply and longer life.
- Industrial Vemat electric motor with thermal overload protection.
- Capable of running two nail guns at once the AC16i is packed with power!