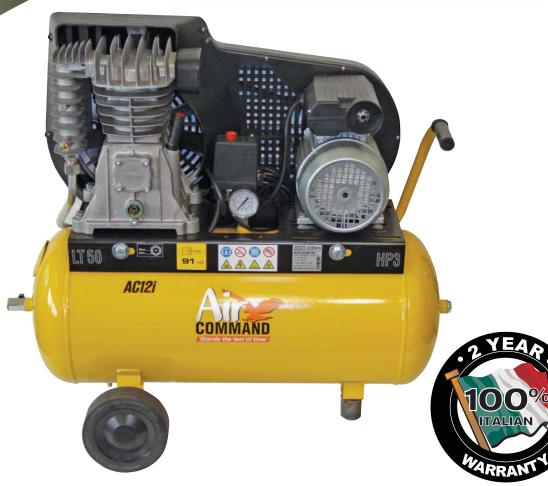

## AC12i Direct Drive COMPRESSOR

| MOTOR SIZE:             | 2hp               |
|-------------------------|-------------------|
| BEST DISPLACEMENT:      | 11.1cfm, 315L/min |
| AIR DELIVERY: (@ 90psi) | 8.9cfm, 252L/min  |
| MAXIMUM PRESSURE:       | 145psi            |
| CYLINDERS:              | 2                 |
| PUMP SPEED:             | 1330rpm           |
| TANK CAPACITY:          | 50 litres         |
| DIMENSIONS: (L x W x H) | 85 x 38 x 73cm    |
| WEIGHT:                 | 46kg              |

- A lightweight, very portable single phase compressor.
- Heavy duty, oversized, slow revving, full shell bearing pump with a high air-flow flywheel and built-in after cooler for cooler, drier air supply and longer life.
- Industrial Vemat electric motor with thermal overload protection.
- Low current draw (under 10 amps) and guiet in operation.
- Ideal for the tradesman and on-site work.