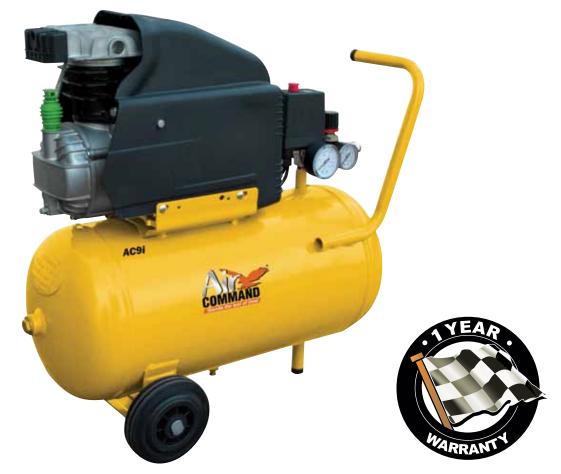

## AC9i DIRECT DRIVE COMPRESSOR

| MOTOR SIZE:             | 2hp               |
|-------------------------|-------------------|
| BEST DISPLACEMENT:      | 8.1cfm, 228L/min  |
| AIR DELIVERY: (@ 90psi) | 5.2cfm, 148 L/min |
| MAXIMUM PRESSURE:       | 125psi            |
| CYLINDERS:              | 1                 |
| PUMP SPEED:             | 2850rpm           |
| TANK CAPACITY:          | 24 litres         |
| DIMENSIONS: (L x W x H) | 57 x 27 x 60cm    |
| WEIGHT:                 | 24kg              |

- Ideal for the tradesman who requires a small single phase, portable source of compressed air for light duty work but also wants reliability not often found on cheaper models.
- Features 24 litre receiver complete with regulator for continuous pressure.
- 12 Month Trade Warranty.