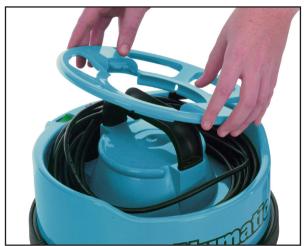

The carry handle has been specially designed to accommodate the wand system on top so that the user can carry the machine, hose and wand all in one hand leaving the other hand free to open doors or carry other items. The VNP180-2 is fitted with the unique cable tidy and plugged mains cable system, extending cable life, adding user convenience and allowing for simple cable replacements without the need of an electrical technician.