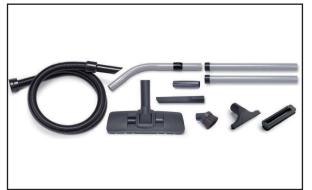

The carry handle has been specially designed to accommodate the wand system on top so that the user can carry the machine, hose and wand all in one hand leaving the other hand free to open doors or carry other items. The VNP180-2 is fitted with the unique cable tidy and plugged mains cable system, extending cable life, adding user convenience and allowing for simple cable replacements without the need of an electrical technician.