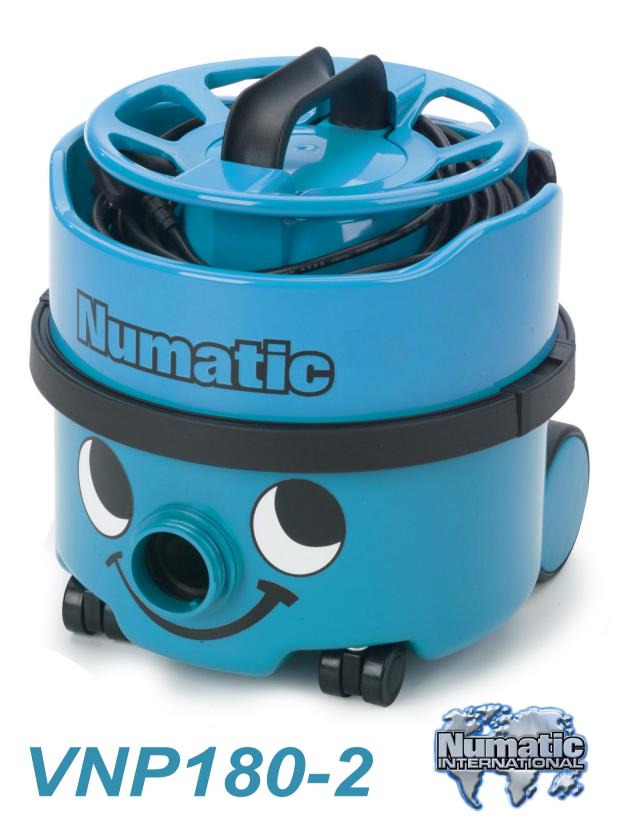

The VNP180 economy vacuum offers true value. Incorporating the high performance Twinflo, two-stage, single speed vacuum turbine together with our high efficiency suction system, plays an important part in raising the Eco performance levels, whilst the HepaFlo filtration concept ensures the highest operational standards combined with clean and convenient emptying when full.

The carry handle has been specially designed to accommodate the wand system on top so that the user can carry the machine, hose and wand all in one hand leaving the other hand free to open doors or carry other items. The VNP180-2 is fitted with the unique cable tidy and plugged mains cable system, extending cable life, adding user convenience and allowing for simple cable replacements without the need of an electrical technician.

The Numatic Microtex filter can be added to the VNP180-2 to boost the filtration to even higher levels for health critical applications or around those with respiratory allergies.

| Model    | Motor | Power | Airflow  | Suction | Capacity | Range | Weight | Dimensions       |
|----------|-------|-------|----------|---------|----------|-------|--------|------------------|
| VNP180-2 | 1200w | 230V  | 42 L/sec | 2500mm  | 8L       | 26.8m | 5.9Kgs | 340x 340 x 340mm |