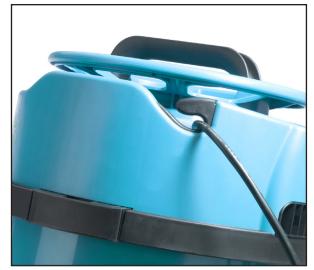

The carry handle has been specially designed to accommodate the wand system on top so that the user can carry the machine, hose and wand all in one hand leaving the other hand free to open doors or carry other items. The VNP180-2 is fitted with the unique cable tidy and plugged mains cable system, extending cable life, adding user convenience and allowing for simple cable replacements without the need of an electrical technician.