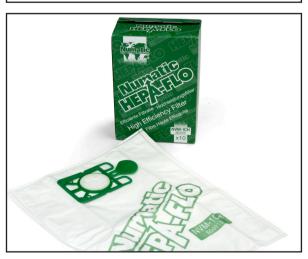

The VNP180 economy vacuum offers true value. Incorporating the high performance Twinflo, two-stage, single speed vacuum turbine together with our high efficiency suction system, plays an important part in raising the Eco performance levels, whilst the HepaFlo filtration concept ensures the highest operational standards combined with clean and convenient emptying when full.

The Numatic Microtex filter can be added to the VNP180-2 to boost the filtration to even higher levels for health critical applications or around those with respiratory allergies.

| Model    | Motor | Power | Airflow  | Suction | Capacity | Range | Weight | Dimensions       |
|----------|-------|-------|----------|---------|----------|-------|--------|------------------|
| VNP180-2 | 1200w | 230V  | 42 L/sec | 2500mm  | 8L       | 26.8m | 5.9Kgs | 340x 340 x 340mm |