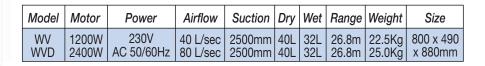

The power and performance to the full Twinflo' specification is exceptional and there is a choice of one or two-motored models, both of which include the Nucable replaceable cable system as standard.

The 38mm (11/2") accessory kit compliments the machine in everyway with long hoses, stainless steel tube sets and both wet and dry Structofoam 400mm (16") floor nozzles, everything necessary is supplied for both wet and dry operation.