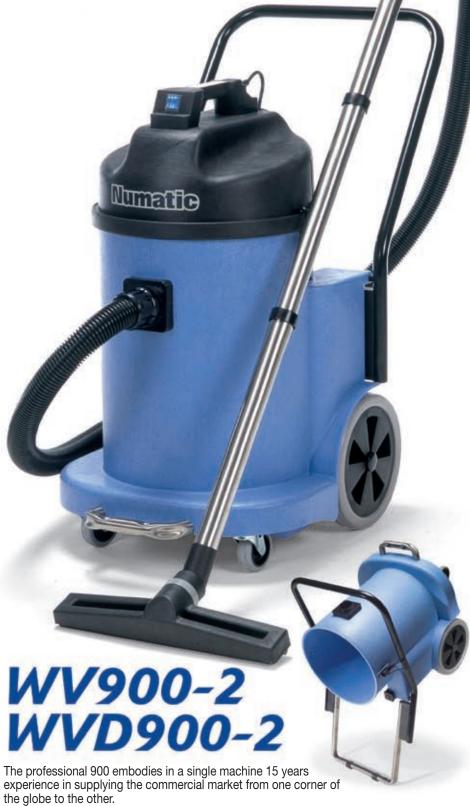

Also available 115V/120V specification.

exaggerate. The standard 900 series in design, construction and performance is simply something that must be experienced to be believed. The full Structofoam construction

alone sets it apart from all the others, but couple this to the unique multipurpose tipper system for emptying, and you have a truly simple machine that could be used anywhere by anybody and emptied quickly and easily, be it in floor drain or WC.

The power and performance to the full Twinflo' specification is exceptional and there is a choice of one or two-motored models, both of which include the Nucable replaceable cable system as standard.

The 38mm (11/2") accessory kit compliments the machine in everyway with long hoses, stainless steel tube sets and both wet and dry Structofoam 400mm (16") floor nozzles, everything necessary is supplied for both wet and dry operation.