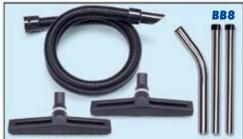

The power and performance to the full Twinflo' specification is exceptional and there is a choice of one or two-motored models, both of which include the Nucable replaceable cable system as standard.

The 38mm (11/2") accessory kit compliments the machine in everyway with long hoses, stainless steel tube sets and both wet and dry Structofoam 400mm (16") floor nozzles, everything necessary is supplied for both wet and dry operation.